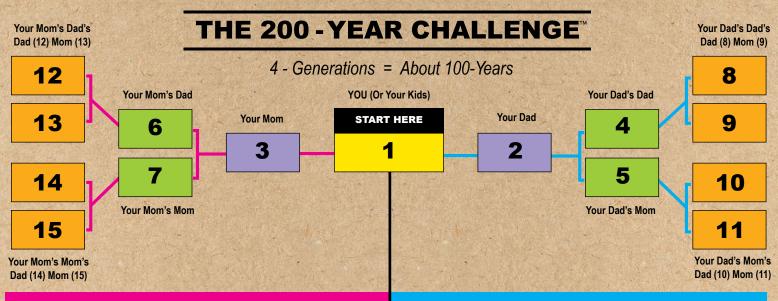

## YOUR MOM'S SIDE OF THE FAMILY

## YOUR DAD'S SIDE OF THE FAMILY

| #                             | Relation                                                                          | NAME | Birthday              | PLACE Born | Died                   | PLACE Died                   | AGE           |  |
|-------------------------------|-----------------------------------------------------------------------------------|------|-----------------------|------------|------------------------|------------------------------|---------------|--|
|                               | Your kids could also start in the #1 spot - you would be in the #2 or the #3 spot |      |                       |            |                        |                              |               |  |
| 1                             | ΥΟυ                                                                               |      |                       |            |                        |                              |               |  |
| 2nd Generation - Your Parents |                                                                                   |      |                       |            |                        |                              |               |  |
| 2                             | D = Dad                                                                           |      |                       |            |                        |                              |               |  |
| 3                             | M = Mom                                                                           |      |                       |            |                        |                              |               |  |
|                               | 3rd Generation - Your Grandparents                                                |      |                       |            |                        |                              |               |  |
| 4                             | DD                                                                                |      |                       |            |                        |                              |               |  |
| 5                             | DM                                                                                |      |                       |            |                        |                              |               |  |
| 6                             | MD                                                                                |      |                       |            |                        |                              |               |  |
| 7                             | ММ                                                                                |      |                       |            |                        |                              |               |  |
|                               | 4th Generation - Your Great Grandparents                                          |      |                       |            |                        |                              |               |  |
| 8                             | DDD                                                                               |      |                       |            |                        |                              |               |  |
| 9                             | DDM                                                                               |      |                       |            |                        |                              |               |  |
| 10                            | DMD                                                                               |      |                       |            |                        |                              |               |  |
| 11                            | DMM                                                                               |      |                       |            |                        |                              |               |  |
| 12                            | MDD                                                                               |      |                       |            |                        |                              |               |  |
| 13                            | MDM                                                                               |      |                       |            |                        |                              |               |  |
| 14                            | MMD                                                                               |      |                       |            |                        |                              |               |  |
| 15                            | MMM                                                                               |      |                       |            |                        |                              |               |  |
|                               |                                                                                   |      | and the second second | C          | Copyright 2023 - All F | Rights Reserved www.200-Year | Challenge.con |  |